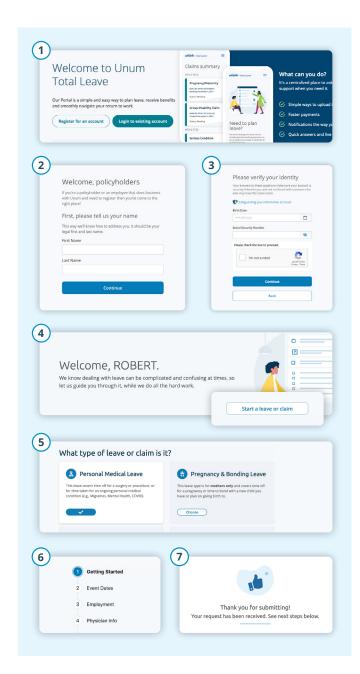

- **1.** Go to <u>https://portal.unum.com</u> on your web browser.
- **2.** a. If filing your first claim, click "Register for an account," then provide your information for verification.
  - b. If you have an account, click "Login to existing account," enter your User ID and Password and click "Log In."
- Provide your birth date and Social Security Number to verify your identity. If you sign up for two-step verification, a one-time passcode will be sent to your mobile phone each time after you log in.
- **4.** Once logged in, click on the "Start a leave or claim" button.
- **5.** Choose the type of leave or claim you need, and click the Next button to proceed.
- 6. Follow the on-screen questions for your leave or claim.
- Once you complete all the steps, you'll see a confirmation message and be provided with next steps.